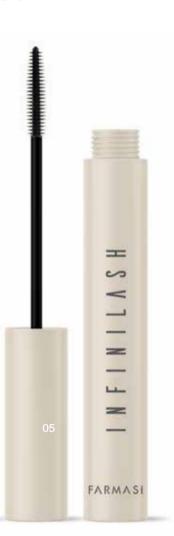

## INFINILASH MASCARA

Get long eyelashes with impressive volume thanks to INFINILASH mascara. Designed to lengthen and increase the volume of natural eyelashes. Get ready for incredible length and seductiveness look!

Easily lifts, lengthens and highlights eyelashes

Ultra black finish

False eyelashes effect

Smudge-proof

The specially designed **Twin-Vortex** toothbrush helps control the way the mascara spreads on the eyelashes, capturing them precisely and giving them great volume

Castor oil: nourishes eyelashes, supports hydration

INFINILASH Mascara

9ml | 1001503