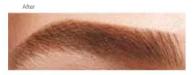

## **MICROFILLING BROW PEN**

Microbrush gives your eyebrows a perfect look thanks to 4 ultra-thin lines in one stroke.

The formula looks natural and creates a microblading effect.

Thanks to its special composition and precise brush, the eyebrow mascara will add style, fix and emphasize them.

Pure, long-lasting pigments

Does not contain heavy metals

#Beautyforyou | #ShareYourBeauty | #Farmasi3DE ect

Odorless

Eyebrow mascara

5 ml

02