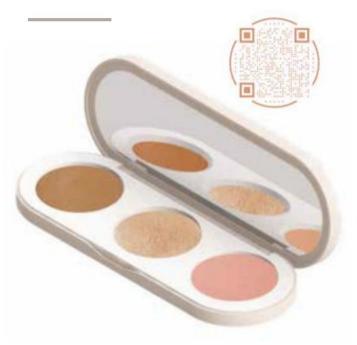

# PEACH BITE PALETTE

#### PEACH BITE PALETTE

Contains bronzer, blush and highlighter for a healthy-looking, peach skin.

PEACH BITE palette

13 g | 1001437