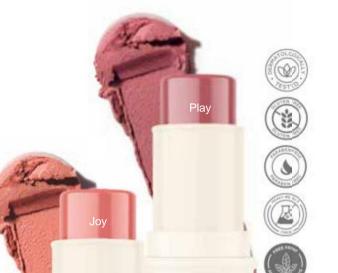

#### FACE SCULPTING PALETTE

Contains three products for contouring and illuminating the face, for three-dimensional makeup with a glamorous effect.

| 15

Contouring palette

13 g | 1001438

A handy blush stick with a soft consistency that spreads easily and gives your cheeks a beautiful color. The creamy formula with a powder finish creates a natural-looking and beautiful shade. Thanks to its practical packaging, it is easy to use.

Vitamin E

Shea butter

Avocado oil

Creamy blush stick

| 16

S

FARMA!

FARMASI

9000890

4.5 g

4.5 g

Contouring stick

Smize

S