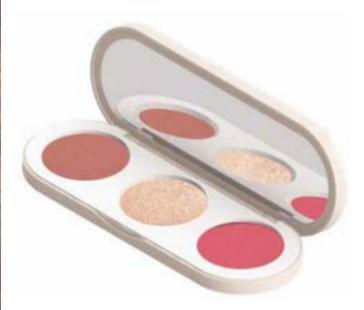

## 3ÿINÿ1FACE PALLETE

#### 3IN1 FACE PALETTE

Contains the necessary products for beautiful facial makeup: bronzer, highlighter and blush.

3in1 palette

13 g | 1001439