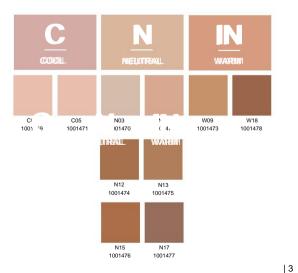

## VFX PRO CAMERA READY **FOUNDATION**

A unique foundation with high coverage. It evens out the skin tone while softening it its structure. Composition enriched with water sea water immediately shrinks enlarged pores.

#### What's new:

Composition that does not oxidize

Instant brightening

A wider range of colors to suit every skin tone (warm, cool and neutral)

Brightens, detoxifies and smoothes the skin

Pure, covering pigments that make makeup adapt better to the skin.