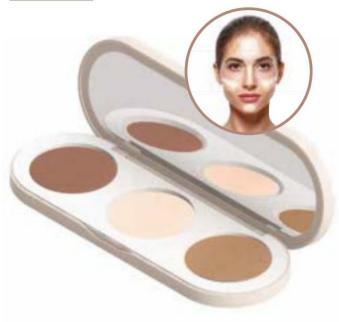

# FACE SCULPTING PALETTE

#### FACE SCULPTING PALETTE

Contains three products for contouring and illuminating the face, for three-dimensional makeup with a glamorous effect.

| 15

Contouring palette

13 g | 1001438

A handy blush stick with a soft consistency that spreads easily and gives your cheeks a beautiful color. The creamy formula with a powder finish creates a natural-looking and beautiful shade. Thanks to its practical packaging, it is easy to use.