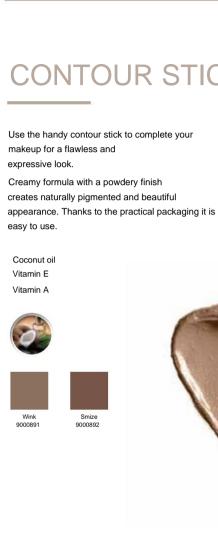

#### FACE SCULPTING PALETTE

Contains three products for contouring and illuminating the face, for three-dimensional makeup with a glamorous effect.

| 15

Contouring palette

13 g | 1001438

A handy blush stick with a soft consistency that spreads easily and gives your cheeks a beautiful color. The creamy formula with a powder finish creates a natural-looking and beautiful shade. Thanks to its practical packaging, it is easy to use.

Vitamin E

Shea butter

Avocado oil

Creamy blush stick

| 16

S

FARMA!

FARMASI

9000890

4.5 g

4.5 g

Contouring stick

Smize

S