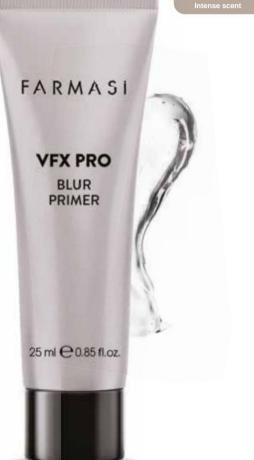

# VFX PRO PERFECTING PRIMER

Helps reduce the visibility of pores and fine wrinkles. Provides a smooth finish

#### What's new:

Vitamin E helps protect the skin against free radicals.

BREAKTHROUGH INGREDIENT:

#### Silicone elastomeric mixture

Gives the skin a light, silky, non-sticky and non-greasy finish.