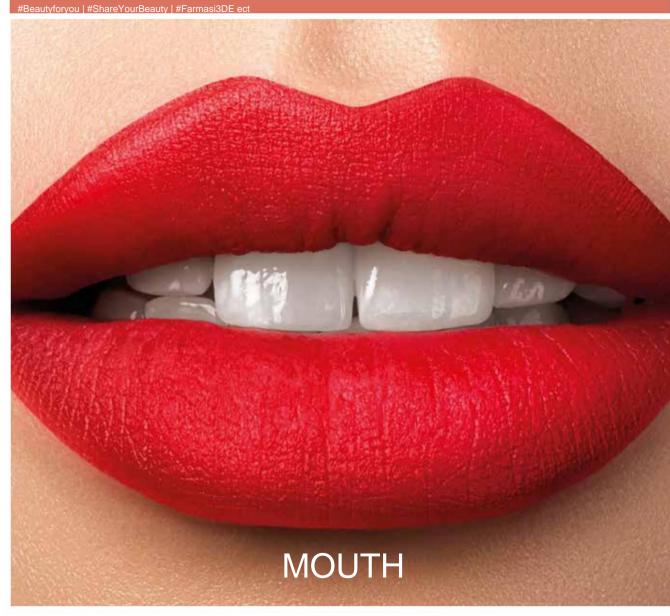

# PRECISION BROW PENCIL

Waterproof eyebrow pen with a durable formula and an ultra-thin tip and an eyebrow shaping brush, which ensures perfect precision with every stroke.

PRECISION eyebrow pen

0.08 g

Lipsticks | Lip Stylo | Liquid Lipsticks Lip Gloss | Lip Plumper Lip Liners

A liquid lip gloss that adds volume to your lips the fuller the wet look.

TINTED LIP PLUMPER R

#### What's new:

A volumizing lip gloss that gives your lips a gorgeous shade and a fuller look

Non-sticky formula

Volumizing complex: Improves the appearance of the lips, gives them immediate volume and has a warming effect

BREAKTHROUGH INGREDIENTS:

Menthol: refreshes

Tea tree oil: smoothes

1001521

Fiery 1001497

Flirt 1001498

Lover 1001499

Hot Chocolate 1001500