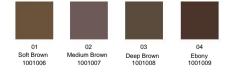

## **BROW SETTING** WAX

Thanks to the special formula with Capixyl, it fills the eyebrows, giving them a natural look and nourishing them at the same time.

Eyebrow wax

25ml | 1000930

Light Brown 1001029

Deep Brown 1001031