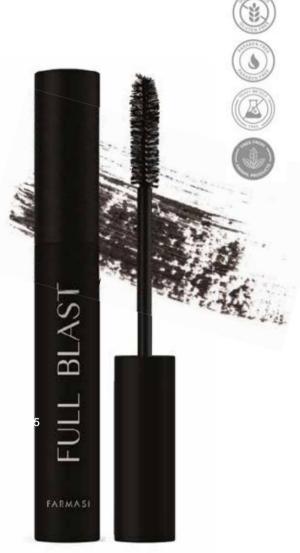

## FULL BLAST MASCARA

FULL BLAST mascara has a specially developed formula that thickens, lengthens and fixes the eyelashes, giving them incredible volume.

A delicate formula that allows applying several layers

A flawless effect and "opening" the eye

High durability

Ultra black finish

75 to 85% natural ingredients

BREAKTHROUGH INGREDIENTS:

#### Butylene glycol:

softens and moisturizes eyelashes

A mixture of sunflower, olive and shorea wax:

natural and vegan alternative to wax

VINYLPYRROLIDONE/VINYLACETATE combined polymer:

durability, highlighting and fixation during the day

Polyamide-1: lifts the eyelashes and increases their volume

FULL BLAST Mascara

10ml | 1001504