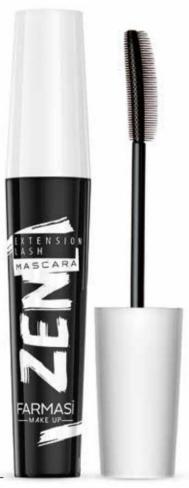

## ZEN MASCARA

Perfectly separated eyelashes. 3 effects in one mascara lengthening, volume and intense black color! The special brush perfectly lengthens the eyelashes, Expressment de la consensión de la conse gives the eyelashes rich tedtame. Thanks to high-tech highthe composition and the silicone brush, the spiral gives maximum volume and amazing length. Provides a bold look rich and intense color, nourishes and moisturizes eyelashes thanks to the content of vitamin E.

ZEN Mascara

8ml | 1301322