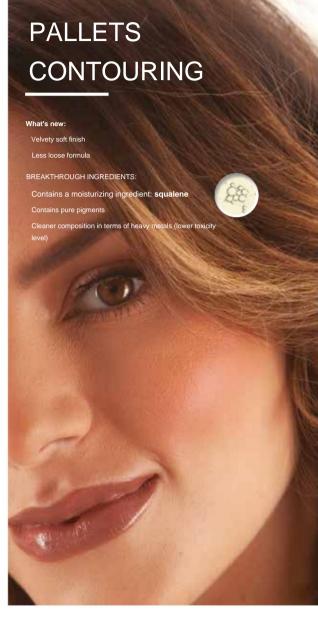

## POWDER BRONZER

The silky, easy-to-apply composition gives the skin a natural look. Contains squalene.

#Beautyforyou | #ShareYourBeauty | #Farmasi3DE ect

#### What's new:

Velvety soft finish

Less loose formula

Long-lasting shade, natural illumination

#### Squalene

Contains the moisturizing ingredient squalene

**Natural olive oil** as an additional moisturizing ingredient

Contains pure pigments

Cleaner composition in terms of heavy metals (lower

toxicity level)

04 Santorini 1001534

Bronzing powder

12 g