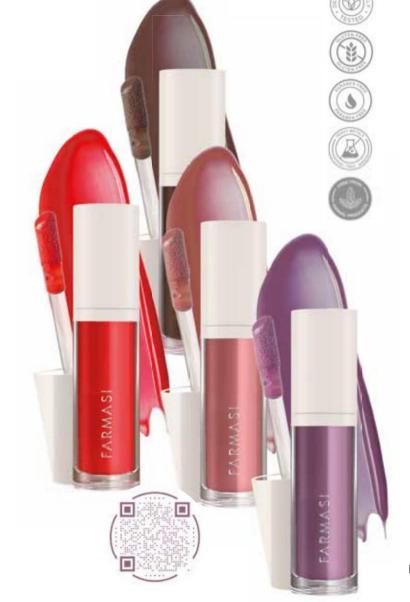

A liquid lip gloss that adds volume to your lips the fuller the wet look.

TINTED LIP PLUMPER R

#### What's new:

A volumizing lip gloss that gives your lips a gorgeous shade and a fuller look

Non-sticky formula

Volumizing complex: Improves the appearance of the lips, gives them immediate volume and has a warming effect

BREAKTHROUGH INGREDIENTS:

Menthol: refreshes

Tea tree oil: smoothes

1001521

Fiery 1001497

Flirt 1001498

Lover 1001499

Hot Chocolate 1001500

8 ml