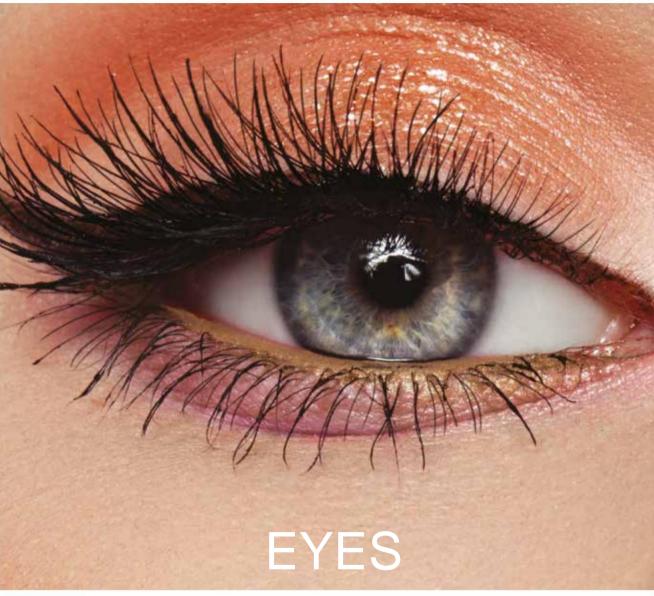

## INFINILASH MASCARA

Get long eyelashes with impressive volume thanks to INFINILASH mascara. Designed to lengthen and increase the volume of natural eyelashes. Get ready for incredible length and seductiveness look!

Easily lifts, lengthens and highlights eyelashes

Ultra black finish

False eyelashes effect

Smudge-proof

The specially designed **Twin-Vortex** toothbrush helps control the way the mascara spreads on the eyelashes, capturing them precisely and giving them great volume

#### BREAKTHROUGH INGREDIENTS:

**Natural gelling ingredient:** provides a creamy texture consistency that spreads perfectly

Orange peel wax: adds volume

**Senegalese acacia gum:** improves mascara fixation and spectacularly shapes eyelashes

Castor oil: nourishes eyelashes, supports hydration

INFINILASH Mascara

9ml | 1001503