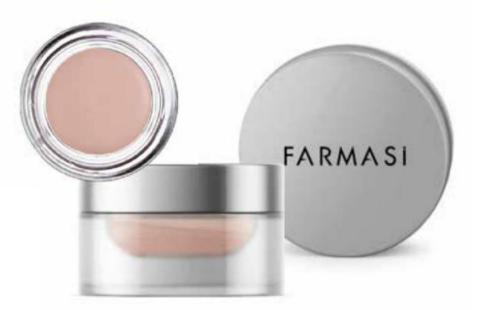

## The high-coverage concealer contains a new, special active ingredient that helps reduce the appearance of fine lines and wrinkles. The creamy formula is easy to apply thanks to the new, more precise

#### Algae concentrate

and wider applicator.

Toning effect in the fight against wrinkles and swelling under the eyes

Reduction of swelling immediately after application Up to 50% more youthful appearance

#### Polysaccharide from the seeds of the conifers

Moisturizing care for the face and eve area A smoothing formula that helps reduce fine lines and wrinkl, s

A plant alternative to hyaluronic acid

86.67% agree that the product provides optimal hydration eye area

Corrector

6 ml