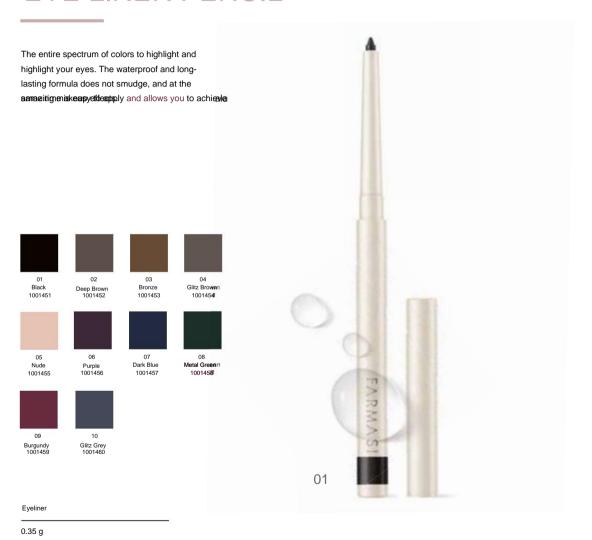

es and improve the final effect of the mascara with a mascara base.



Mascara base

10ml | 1000818

## DOUBLE LASH EXTEND MASCARA

False eyelashes effect in 2 steps.

Special composition and silicone brush prevent eyelashes from sticking together and creating lumps. Provides maximum volume and length, making eyelashes appear longer than they actually are.













| 25

Double Lash Extend Mascara

12ml | 1301518

## SEALED MASCARA

Waterproof mascara highlights, thickens and, above all, beautifully lengthens the eyelashes without sticking them together. It does not smudge or crumble. The brush evenly covers individual eyelashes, giving them a natural and, if necessary, intense look (depending on the number of layers applied).

Waterproof mascara

9ml | 1000979



## EYE LINER PENCIL



## **CREAMY EYESHADOW**

A stunning eye shadow with a shimmering effect, a creamy formula with fine pigments. Easy to apply, resistant to smearing and rolling.









Brown Sugar Champagne Shimmer 1001340 1001341

What's new:

Spectacular pigments: clear illumination and intense colors

Beautiful shiny effect

Does not smudge

It does not accumulate in the crease of the eyelid





## EYESHADOW PRIMER

It spreads easily and prolongs the durability of eye shadow pigmentation







#### What's new:

Intensifies the color and extends the durability of eye shadows

Does not smudge

Creates a smooth base for perfect makeup

Enriched with pure, non-penetrating pigments

Odorless DWY



Eye shadow base

3g | 1001345

#Beautyforyou | #ShareYourBeauty | #Farmasi3DE ect

# **EYEBROWS**

Brow Wa