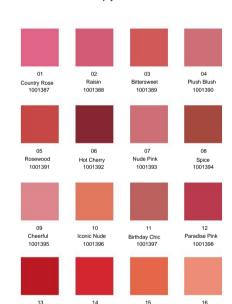

## LIP STYLE

Lipstick with a natural composition - has an excellent long-lasting moisturizing effect. It immediately gives your lips a beautiful shine. For various occasions - subtle, delicate, elegant, light lip makeup suitable for any season..

#### BREAKTHROUGH INGREDIENT:

Sunflower oil.

Mango butter Vitamin E

**Nude Pink** 1001540

Brilliant Red 1001543

Lip Stylo lipstick

1.8 g

DustyRose 1001541