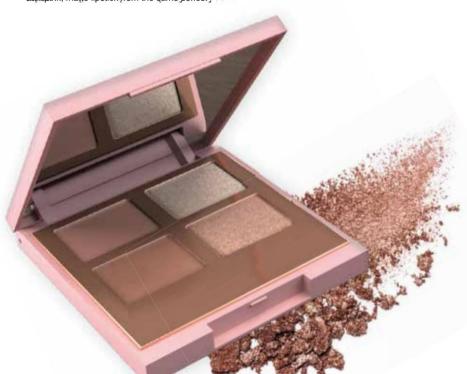

# FACE SCULPTING PALETTE

#### FACE SCULPTING PALETTE

Contains three products for contouring and illuminating the face, for three-dimensional makeup with a glamorous effect.

| 15

Contouring palette

13 g | 1001438

A handy blush stick with a soft consistency that spreads easily and gives your cheeks a beautiful color. The creamy formula with a powder finish creates a natural-looking and beautiful shade. Thanks to its practical packaging, it is easy to use.