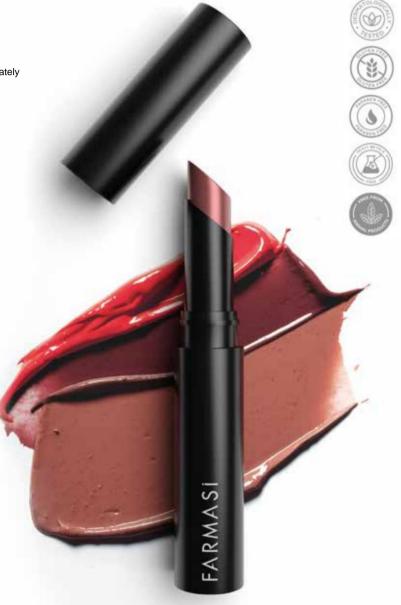

# MATTE LIQUID LIPSTICK

Eat and drink whatever you want throughout the day because the long-lasting matte liquid lipstick will not lose its pigmentation! Its ultra-soft and light formula does not dry out immediately after application and stays with you all day long, so you can enjoy it to the fullest!

#### What's new:

**Organic pigments:** cutting-edge technology and pure pigments

The permanent pigment lasts for several hours of continuous wear

Highly pigmented formula that does not smudge

Creamy consistency

Does not dry immediately after application

Taste and scent: oriental, vanilla, sandalwood, heliotrope

Almond-shaped applicator for easy application.

## 93 % agree that the product is comfortable to wear

20% agree that they would recommend their matte liqui

80% agree that they would recommend their matte liquid lipstick to others

100% agree that the product does not dry out

the lips. 92% are satisfied with the matte finish of the product

100% agree that the product lasts for 8 hours

100% agree that the product dries within 1-3 minutes after application

100% agree with the high coverage of the product

15 people took part in the study

Matte liquid lipstick

4 ml