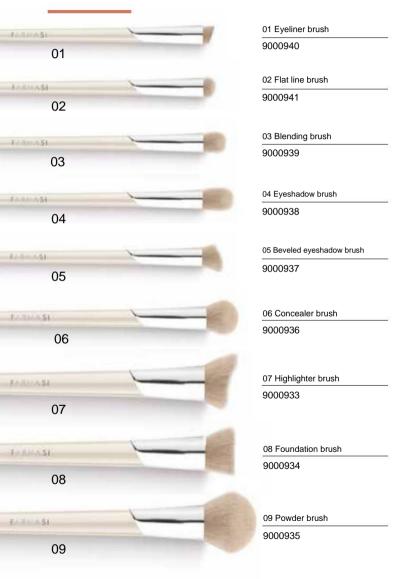

rizes the lips, leaving them with a luminous shine.

#### What's new:

Delicate texture, high gloss

Deep moisturization.

Does not contain: gluten, parabens, heavy metals.

Dermatologically tested.







#### BREAKTHROUGH INGREDIENTS:

African mango seed butter (Irvingia Gabonensis)

Protects and regenerates lips, restores softness and smoothness

#### Murumuru butter

Nourishes and moisturizes the lips, provides shine and elasticity Protects and strengthens the protective barrier of the lips

#### Shea butter

Moisturizing, nourishing, softening and smoothing effect Taste and scent: vanilla, caramel, jasmine, heliotrope, powder, sandalwood, musk











Deep Beige



Pink Beige







4 g











| 41









#Beautyforyou | #ShareYourBeauty | #Farmasi3DE ect

## MAKEUP BRUSHES



# SPONGE FOR MAKEUP



Makeup sponge

9000942