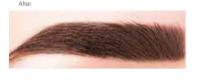

## **BROW SETTING** WAX

Thanks to the special formula with Capixyl, it fills the eyebrows, giving them a natural look and nourishing them at the same time.

Eyebrow wax

25ml | 1000930

Light Brown 1001029

Deep Brown 1001031