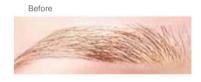

## **BROW SETTING** WAX

Thanks to the special formula with Capixyl, it fills the eyebrows, giving them a natural look and nourishing them at the same time.

Eyebrow wax

25ml | 1000930

Light Brown 1001029

Deep Brown 1001031