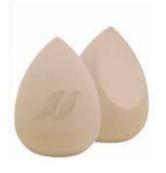

them with a luminous shine.

#### What's new:

Delicate texture, high gloss

Deep moisturization.

Does not contain: gluten, parabens, heavy metals.

Dermatologically tested.







#### BREAKTHROUGH INGREDIENTS:

African mango seed butter (Irvingia Gabonensis)

Protects and regenerates lips, restores softness and smoothness

#### Murumuru butter

Nourishes and moisturizes the lips, provides shine and elasticity Protects and strengthens the protective barrier of the lips

#### Shea butter

Moisturizing, nourishing, softening and smoothing effect Taste and scent: vanilla, caramel, jasmine, heliotrope, powder, sandalwood, musk











Deep Beige



Pink Beige







4 g











| 41









#Beautyforyou | #ShareYourBeauty | #Farmasi3DE ect

## MAKEUP BRUSHES



# SPONGE FOR MAKEUP



Makeup sponge

9000942