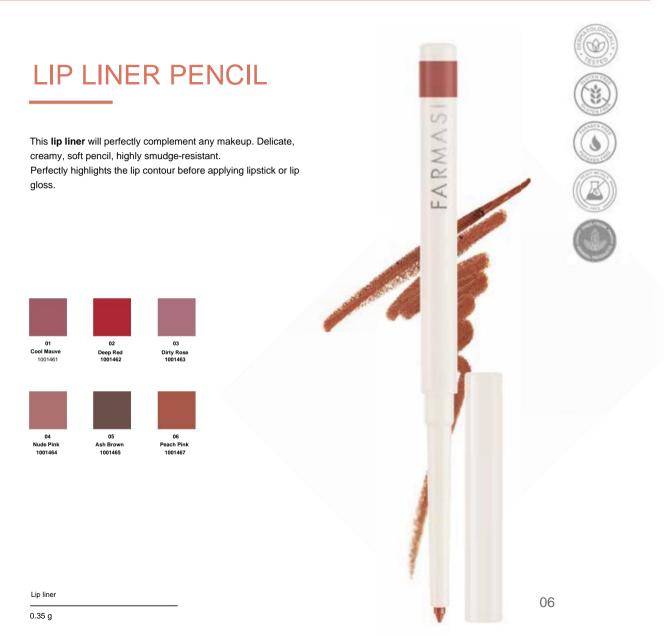

gment lasts for several hours of continuous wear

Highly pigmented formula that does not smudge

Creamy consistency

Does not dry immediately after application

Taste and scent: oriental, vanilla, sandalwood, heliotrope

Almond-shaped applicator for easy application.

## 93 % agree that the product is comfortable to wear

20% agree that they would recommend their matte liqui

80% agree that they would recommend their matte liquid lipstick to others

100% agree that the product does not dry out

the lips. 92% are satisfied with the matte finish of the product

100% agree that the product lasts for 8 hours

100% agree that the product dries within 1-3 minutes after application

100% agree with the high coverage of the product

15 people took part in the study

Matte liquid lipstick

4 ml





## **CREAMS LIPSTICK**

Luxurious, satin lipstick with high coverage. Thanks to its nourishing composition, it leaves lips soft, moisturized and simply beautiful.

#Beautyforyou | #ShareYourBeauty | #Farmasi3DE ect



Hot Tahiti

1001401

Barely Nude

Scarlet

1001400

Creamy lipstick

1001399

4 ml













## BB GLAZE LIPSTICK

Elegant, bright, dazzling color for any occasion.

The natural formula, almost like a balm, immediately moisturizes the lips, leaving them with a luminous shine.

#### What's new:

Delicate texture, high gloss

Deep moisturization.

Does not contain: gluten, parabens, heavy metals.

Dermatologically tested.







#### BREAKTHROUGH INGREDIENTS:

African mango seed butter (Irvingia Gabonensis)

Protects and regenerates lips, restores softness and smoothness