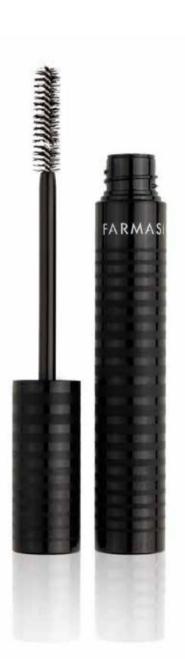

## INFINILASH MASCARA

Get long eyelashes with impressive volume thanks to INFINILASH mascara. Designed to lengthen and increase the volume of natural eyelashes. Get ready for incredible length and seductiveness look!

Easily lifts, lengthens and highlights eyelashes

Ultra black finish

False eyelashes effect

Smudge-proof

The specially designed **Twin-Vortex** toothbrush helps control the way the mascara spreads on the eyelashes, capturing them precisely and giving them great volume

#### BREAKTHROUGH INGREDIENTS:

**Natural gelling ingredient:** provides a creamy texture consistency that spreads perfectly

Orange peel wax: adds volume

**Senegalese acacia gum:** improves mascara fixation and spectacularly shapes eyelashes

Castor oil: nourishes eyelashes, supports hydration

INFINILASH Mascara

9ml | 1001503