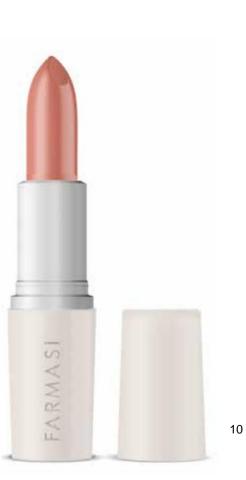

## LIP STYLE

Lipstick with a natural composition - has an excellent long-lasting moisturizing effect. It immediately gives your lips a beautiful shine. For various occasions - subtle, delicate, elegant, light lip makeup suitable for any season..

#### BREAKTHROUGH INGREDIENT:

Sunflower oil.

Mango butter Vitamin E

**Nude Pink** 1001540

Brilliant Red 1001543

Lip Stylo lipstick

1.8 g

DustyRose 1001541