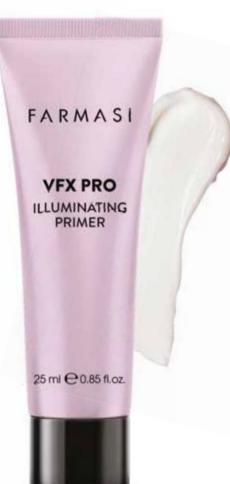

# VFX PRO ILLUMINATING PRIMER

It prepares the skin for makeup while giving it a natural glow. Does not leave an oily layer.

#### What's new:

Vitamin E helps protect the skin against free radicals

Shimmering pigments

Brightening base

25ml | 1001517