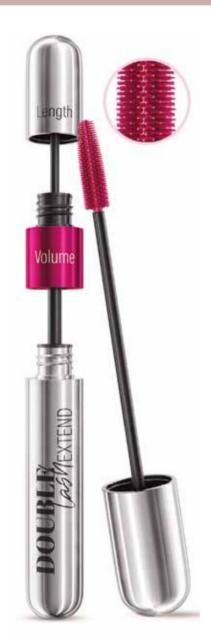

## DOUBLE LASH EXTEND MASCARA

False eyelashes effect in 2 steps.

Special composition and silicone brush prevent eyelashes from sticking together and creating lumps. Provides maximum volume and length, making eyelashes appear longer than they actually are.

| 25

Double Lash Extend Mascara

12ml | 1301518