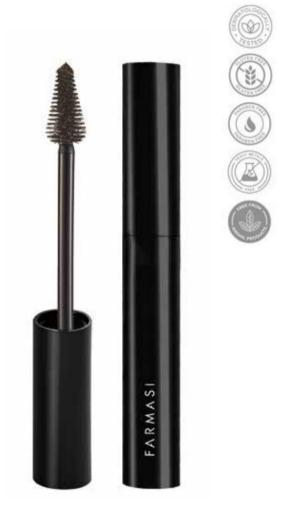

## **MICROFILLING BROW PEN**

Microbrush gives your eyebrows a perfect look thanks to 4 ultra-thin lines in one stroke.

The formula looks natural and creates a microblading effect.

Thanks to its special composition and precise brush, the eyebrow mascara will add style, fix and emphasize them.

Pure, long-lasting pigments

Does not contain heavy metals

#Beautyforyou | #ShareYourBeauty | #Farmasi3DE ect

Odorless

Eyebrow mascara

5 ml

02