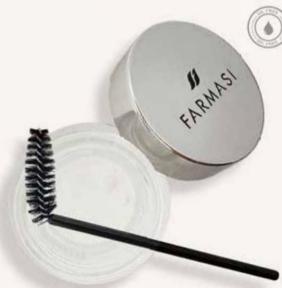

## **MICROFILLING BROW PEN**

Microbrush gives your eyebrows a perfect look thanks to 4 ultra-thin lines in one stroke.

The formula looks natural and creates a microblading effect.

Thanks to its special composition and precise brush, the eyebrow mascara will add style, fix and emphasize them.

Pure, long-lasting pigments

Does not contain heavy metals

#Beautyforyou | #ShareYourBeauty | #Farmasi3DE ect

Odorless

Eyebrow mascara

5 ml

02