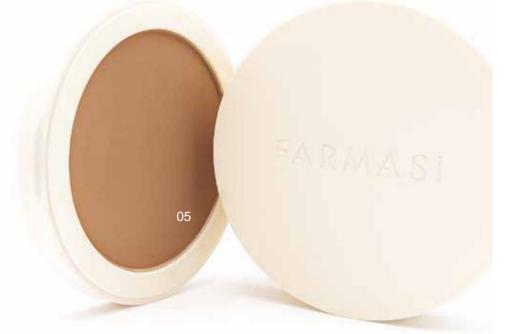

## **BB POWDER**

All in One BB powder with a delicate and light formula perfectly covers imperfections. It evens out the skin tone, extends the durability of makeup and provides a velvety matte finish. The same shades as in the previous FACE PERFECTING POWDER line.

#### What's new:

- New consistency and new composition
- Velvet finish
- Softening effect
- Dust-free formula
- Suitable for all skin types

#### BREAKTHROUGH INGREDIENT:

- Contains a moisturizing ingredient: squalene
- Contains pure pigments
- Cleaner composition in terms of heavy metals (lower toxicity level)

Neutral Medium

Warm Deep

1001349