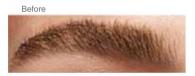

## **MICROFILLING BROW PEN**

Microbrush gives your eyebrows a perfect look thanks to 4 ultra-thin lines in one stroke.

The formula looks natural and creates a microblading effect.

Thanks to its special composition and precise brush, the eyebrow mascara will add style, fix and emphasize them.

Pure, long-lasting pigments

Does not contain heavy metals

#Beautyforyou | #ShareYourBeauty | #Farmasi3DE ect

Odorless

Eyebrow mascara

5 ml

02