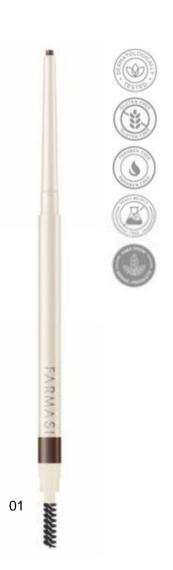

## **MICROFILLING BROW PEN**

Microbrush gives your eyebrows a perfect look thanks to 4 ultra-thin lines in one stroke.

The formula looks natural and creates a microblading effect.

Thanks to its special composition and precise brush, the eyebrow mascara will add style, fix and emphasize them.

Pure, long-lasting pigments

Does not contain heavy metals

#Beautyforyou | #ShareYourBeauty | #Farmasi3DE ect

Odorless

Eyebrow mascara

5 ml

02

# PRECISION BROW PENCIL

Waterproof eyebrow pen with a durable formula and an ultra-thin tip and an eyebrow shaping brush, which ensures perfect precision with every stroke.

PRECISION eyebrow pen

0.08 g

Lipsticks | Lip Stylo | Liquid Lipsticks Lip Gloss | Lip Plumper Lip Liners