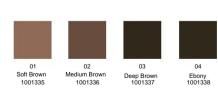

## **BROW SETTING** WAX

Thanks to the special formula with Capixyl, it fills the eyebrows, giving them a natural look and nourishing them at the same time.

Eyebrow wax

25ml | 1000930

Light Brown 1001029

Deep Brown 1001031